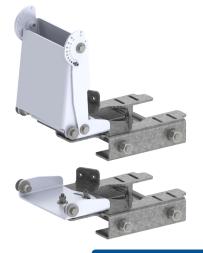

## **DATA SHEET**

- This two part antenna mounting bracket is designed for use with CCI's OPA65R-BW4A and QPA65R-B4A antennas when mechanical tilt is required
- Bracket kit allows ± 30° of horizontal antenna adjustment
- Bracket kit has 0° 20° of mechanical downtilt or uptilt, at 2° increments
- Bracket kit utilizes locking screws to ensure proper downtilt setting
- Bracket kit can be used for downtilted or uptilted installations
- Rugged and weather resistant design
- Adjustable clamps fit pole diameter from 3.5 5.5 in (89 140 mm)

### Overview

This Pole Mounting Bracket is designed for use with CCI's OPA65R-BW4A and QPA65R-B4A antennas. The MBK-48 bracket kit delivers a very stable mounting and offers 0 to 20 degrees of down tilt or by reversing top and bottom brackets 0 to 20 degrees of up tilt. Azimuth swivel of  $\pm$  30 dergees is built in to the design. The rugged design supports CCI's antennas while resisting the elements. The clamps adjust to fit pole diameters ranging from 3.5-5.5 inches (89 -140 mm).