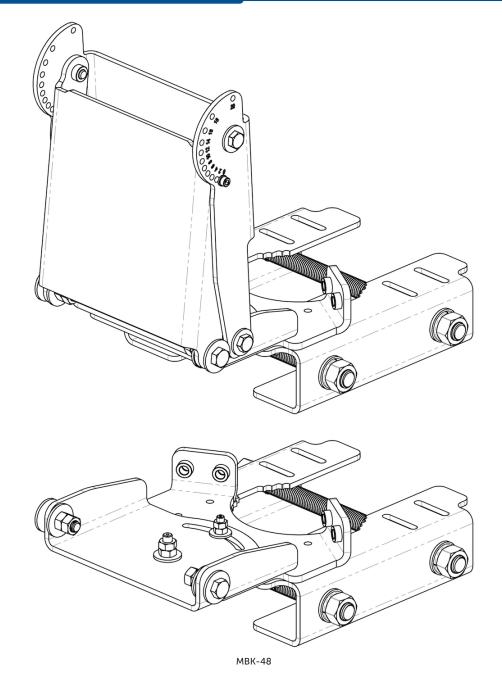

## **DATA SHEET**

- This two part antenna mounting bracket is designed for use with CCI's OPA65R-BW4A and QPA65R-B4A antennas when mechanical tilt is required
- Bracket kit allows ± 30° of horizontal antenna adjustment
- Bracket kit has 0° 20° of mechanical downtilt or uptilt, at 2° increments
- Bracket kit utilizes locking screws to ensure proper downtilt setting
- Bracket kit can be used for downtilted or uptilted installations
- Rugged and weather resistant design
- Adjustable clamps fit pole diameter from 3.5 5.5 in (89 140 mm)

### Overview

This Pole Mounting Bracket is designed for use with CCI's OPA65R-BW4A and QPA65R-B4A antennas. The MBK-48 bracket kit delivers a very stable mounting and offers 0 to 20 degrees of down tilt or by reversing top and bottom brackets 0 to 20 degrees of up tilt. Azimuth swivel of  $\pm$  30 dergees is built in to the design. The rugged design supports CCI's antennas while resisting the elements. The clamps adjust to fit pole diameters ranging from 3.5-5.5 inches (89 -140 mm).

## Antennas

**SPECIFICATIONS** 

Mounting Bracket Kit

**MBK-48** 

Mechanical

Weight 53.1 lbs (24.1 kg)

Hinge Pitch 51.18 in (1300 mm)

Mounting Pole Dimension 3.5 to 5.5 in (89 to 140 mm)

Fastener Size M6 SHC SCREW, DIN 912, ISO 4762 M8 HEX NUT, DIN 934, ISO 4032

M10 HHC SCREW, DIN 933, ISO 4017 M12 HHC SCREW, DIN 933, ISO 4017 M12 HEX NUT, DIN 934, ISO 4032 M20 HEX NUT, DIN 934, ISO 4032

Mechanical Tilt 0° to 20°

Mechanical Swivel ± 30°

**SPECIFICATIONS** 