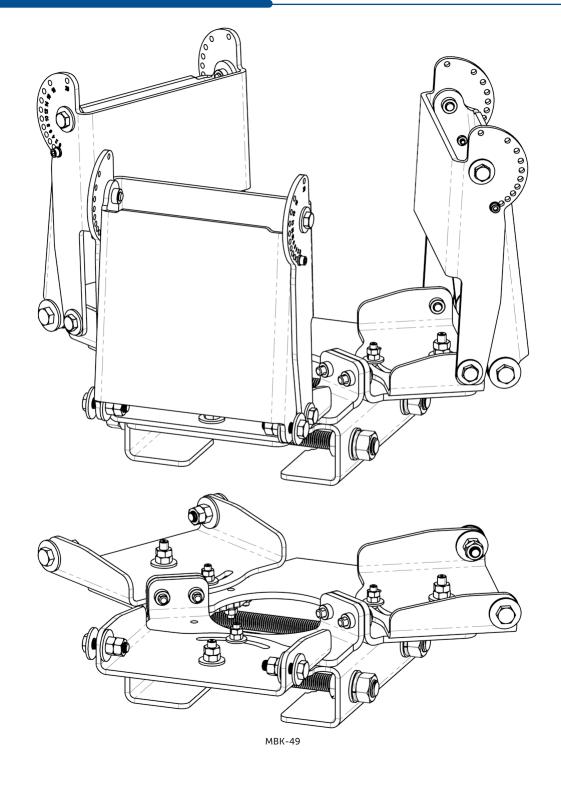

### DATA SHEET

- This two part antenna mounting bracket is designed for use with CCI's OPA65R-BW4A and QPA65R-B4A antennas to mount three antennas to a single pole and where mechanical tilt is required
- Bracket holds three antennas with a 120 degree pitch
- Bracket kit allows ± 30° of horizontal antenna adjustment
- Bracket kit has 0° 20° of mechanical downtilt or uptilt, at 2° increments
- Bracket kit utilizes locking screws to ensure proper downtilt setting
- Bracket kit can be used for downtilted or uptilted installations
- Rugged and weather resistant design
- Adjustable clamps fit pole diameter from 3.5 5.5 in (89 140 mm)

Overview

This Pole Mounting Bracket is designed for use with CCl's OPA65R-BW4A and QPA65R-B4A antennas. The MBK-49 bracket kit delivers a very stable mounting for three antennas and offers 0 to 20 degrees of down tilt or by reversing top and bottom brackets 0 to 20 degrees of up tilt. Azimuth swivel of  $\pm$  30 dergees is built in to the design. The rugged design supports CCl's antennas while resisting the elements. The clamps adjust to fit pole diameters ranging from 3.5 – 5.5 inches (89 – 140 mm).