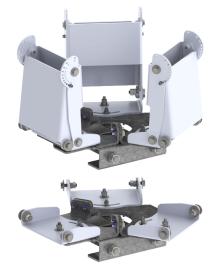

### DATA SHEET

- This two part antenna mounting bracket is designed for use with CCI's OPA65R-BW4A and QPA65R-B4A antennas to mount three antennas to a single pole and where mechanical tilt is required
- Bracket holds three antennas with a 120 degree pitch
- Bracket kit allows ± 30° of horizontal antenna adjustment
- Bracket kit has 0° 20° of mechanical downtilt or uptilt, at 2° increments
- Bracket kit utilizes locking screws to ensure proper downtilt setting
- Bracket kit can be used for downtilted or uptilted installations
- Rugged and weather resistant design
- Adjustable clamps fit pole diameter from 3.5 5.5 in (89 140 mm)

Overview

This Pole Mounting Bracket is designed for use with CCl's OPA65R-BW4A and QPA65R-B4A antennas. The MBK-49 bracket kit delivers a very stable mounting for three antennas and offers 0 to 20 degrees of down tilt or by reversing top and bottom brackets 0 to 20 degrees of up tilt. Azimuth swivel of  $\pm$  30 dergees is built in to the design. The rugged design supports CCl's antennas while resisting the elements. The clamps adjust to fit pole diameters ranging from 3.5 – 5.5 inches (89 – 140 mm).