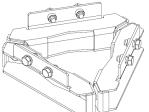

### Mechanical

3 - 65° Antennas Mounted on Pole using TM-02 Brackets (ISO and Top Views)

3 - 65° Antennas Mounted on Pole inside 24" radome