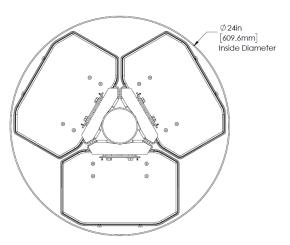

### Antennas

Triple Mount Cluster Bracket

TM-02

- This two part antenna mounting bracket is designed to support up to 3 CCI Multiport Panel Antennas clamped to a single mounting pole
- · Triple Mount Cluster Bracket kit has fixed tilt brackets
- The Triple Mount Cluster Bracket Kit is designed for use with antenna 14C65R-BUH5A and 16C65R-BUH8A
- For steath/flagpole installations, 3 mounted Antennas will fit inside an outer tube with inside measurements of Ø24 inch (609.6 mm)
- Rugged and weather resistant design
- Custom clamps fit only a Ø4 inch (Ø101.6 mm) pole

### Mechanical

3 - 65° Antennas Mounted on Pole using TM-02 Brackets (ISO and Top Views)

3 - 65° Antennas Mounted on Pole inside 24" radome