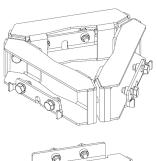

### Mechanical

3 - 65° Antennas Mounted on Pole using TM-02 Brackets (ISO and Top Views)

3 - 65° Antennas Mounted on Pole inside 24" radome