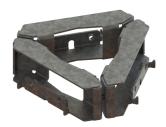

### Antennas

Triple Mount Cluster Bracket

TM-02

- This two part antenna mounting bracket is designed to support up to 3 CCI Multiport Panel Antennas clamped to a single mounting pole
- · Triple Mount Cluster Bracket kit has fixed tilt brackets
- The Triple Mount Cluster Bracket Kit is designed for use with antenna 14C65R-BUH5A and 16C65R-BUH8A
- For steath/flagpole installations, 3 mounted Antennas will fit inside an outer tube with inside measurements of Ø24 inch (609.6 mm)
- Rugged and weather resistant design
- Custom clamps fit only a Ø4 inch (Ø101.6 mm) pole

Overview

This fixed tilt Triple Mount Cluster Bracket kit is designed for use with up to 3 CCI Cluster 14C65R-BUH5A and 16C65R-BUH8A Antennas's. The Triple Mount Cluster Bracket Kit is for pole diameters of 4.0 inches (101.6 mm).

TM-02 Bracket

TM-02 Mounting Brackets (on 4" Pole)