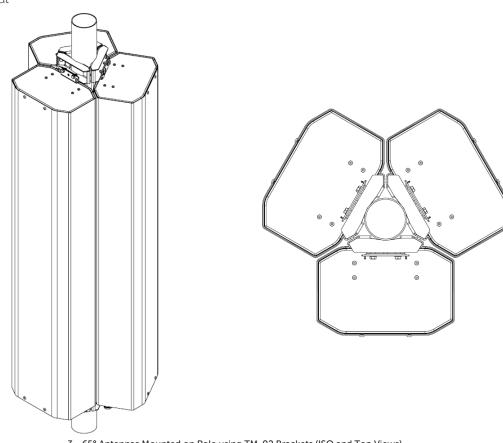

### Mechanical

3 - 65° Antennas Mounted on Pole using TM-02 Brackets (ISO and Top Views)

3 - 65° Antennas Mounted on Pole inside 24" radome