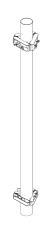

up to 3 CCI Cluster 14C65R-BUH5A and 16C65R-BUH8A Antennas's. The Triple Mount Cluster Bracket Kit is for pole diameters of 4.0 inches (101.6 mm).

CCI antenna brackets are designed and produced to ISO 9001 certification standards for reliability and quality in our state-of-the-art manufacturing facilities.

### **Applications**

- Ideal for pole mounting in urban settings
- When space is a premium up to 3 sectors of antennas can be deployed on a single pole



## itennas

**SPECIFICATIONS** 

### Triple Mount Cluster Bracket

TM-02

### Mechanical

Weight 6.6 lbs (3.0 kg)

Fastener Size M8

Installation Torque 15 ft·lb (20 N·m)

Cluster Bracket Pitch (Vertical) 66.2 in (1681 mm) for 14C65R-BUH5A and 102.5 in (2604 mm) for 16C65R-BUH8A

Mechanical Tilt Adjustment None





TM-02 Bracket



TM-02 Mounting Brackets (on 4" Pole)



# antennas

**SPECIFICATIONS** 

Triple Mount Cluster Bracket

TM-02

### Mechanical



3 - 65° Antennas Mounted on Pole using TM-02 Brackets (ISO and Top Views)



3 - 65° Antennas Mounted on Pole inside 24" radome



## Antennas

**ORDERING** 

Triple Mount Cluster Bracket

TM-02

Parts & Accessories

Model number TM-02
Overall Weight 6.6 lbs (3.0 kg)