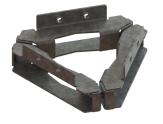

### Antennas

Triple Mount Cluster Bracket

TM-02

- This two part antenna mounting bracket is designed to support up to 3 CCI Multiport Panel Antennas clamped to a single mounting pole
- · Triple Mount Cluster Bracket kit has fixed tilt brackets
- The Triple Mount Cluster Bracket Kit is designed for use with antenna 14C65R-BUH5A and 16C65R-BUH8A
- For steath/flagpole installations, 3 mounted Antennas will fit inside an outer tube with inside measurements of Ø24 inch (609.6 mm)
- Rugged and weather resistant design
- Custom clamps fit only a Ø4 inch (Ø101.6 mm) pole

Overview

This fixed tilt Triple Mount Cluster Bracket kit is designed for use with up to 3 CCI Cluster 14C65R-BUH5A and 16C65R-BUH8A Antennas's. The Triple Mount Cluster Bracket Kit is for pole diameters of 4.0 inches (101.6 mm).

TM-02 Bracket

TM-02 Mounting Brackets (on 4" Pole)